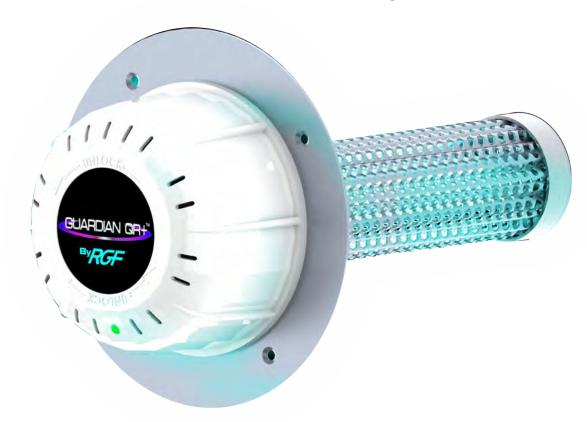

## GUARDIAN ORF

By RGF \*\*

ENVIRONMENTAL GROUP, INC.

- Kills bacteria, mold and virus
- Reduces odors and VOCs (chemical odors)
- Easier, Faster, No Tool Cell Replacement

Guardian Air<sup>™</sup> does not need the pollutants to travel to the air handler for UV treatment or filtration. Guardian Air<sup>™</sup> is proactive and sends ionized aggressive advanced oxidizers into the room to destroy the pollutants at the source, in the air and on surfaces, before they can reach your family, clients or employees.

The Guardian Air QR+™ by RGF® is designed to eliminate sick building syndrome risks by reducing odors, air pollutants, VOCs (chemical odors), mold, bacteria and viruses. The Guardian Air QR+™ units are easily mounted into air conditioning and heating systems air ducts where most sick building problems start. When the HVAC system is in operation, the Guardian Air QR+ unit creates an Advanced Oxidation Plasma consisting of Ionized Hydro-peroxides, Super oxide ions and Hydroxide ions. All are friendly oxidizers. By friendly oxidizers, we mean oxidizers that revert back to oxygen and hydrogen after the oxidation of the pollutant.