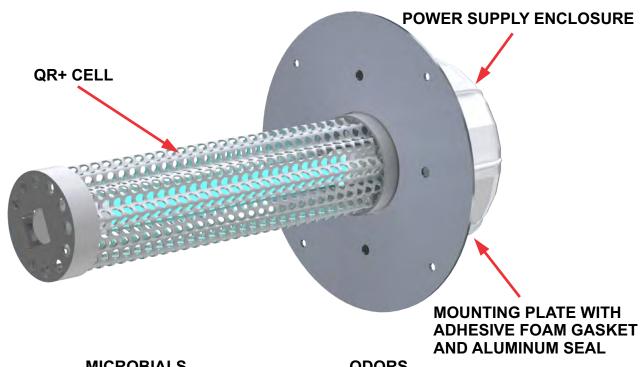

The Guardian Air QR+™ by RGF® is designed to eliminate sick building syndrome risks by reducing odors, air pollutants, VOCs (chemical odors), mold, bacteria and viruses. The Guardian Air QR+™ units are easily mounted into air conditioning and heating systems air ducts where most sick building problems start. When the HVAC system is in operation, the Guardian Air QR+ unit creates an Advanced Oxidation Plasma consisting of Ionized Hydro-peroxides, Super oxide ions and Hydroxide ions. All are friendly oxidizers. By friendly oxidizers, we mean oxidizers that revert back to oxygen and hydrogen after the oxidation of the pollutant.

**Dimensions** Ship Wt 5" probe, 5.5" dia. Plate 4lbs 9" probe, 5.5" dia. Plate 4lbs 14" probe, 5.5" dia. Plate 4lbs

Replacement Cell PHIC-QR5 PHIC-QR9 PHIC-QR14

•Installation:

Installed in HVAC duct or plenum 24 VAC 0.7 Amps 17 Watts ·Electrical: •Materials: Aluminum and Polymers Recommended after 25,000 hrs