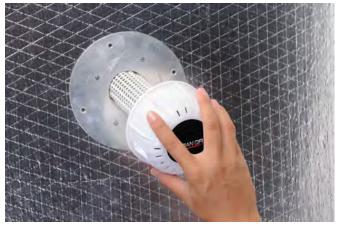

## **Quick Release Feature**The Guardian Air QR+<sup>™</sup> now features a quick-release design for easy removal of the housing to allow easier servicing.

**QR+ Cell Replacement**The Guardian Air QR+<sup>™</sup> also features a quick-release design for easy removal of the PHI Cell® as well.