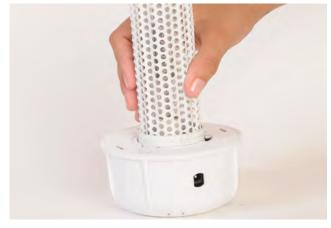

## **Quick Release Feature**The Guardian Air QR+<sup>™</sup> now features a quick-release design for easy removal of the housing to allow easier servicing.

**QR+ Cell Replacement**The Guardian Air QR+<sup>™</sup> also features a quick-release design for easy removal of the PHI Cell® as well.