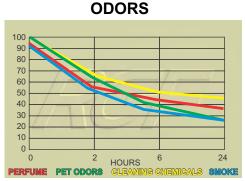

## GUARDIAN ORF

By RGF \*\*

ENVIRONMENTAL GROUP, INC.

- Kills bacteria, mold and virus
- Reduces odors and VOCs (chemical odors)
- Easier, Faster, No Tool Cell Replacement

Guardian Air<sup>™</sup> does not need the pollutants to travel to the air handler for UV treatment or filtration. Guardian Air<sup>™</sup> is proactive and sends ionized aggressive advanced oxidizers into the room to destroy the pollutants at the source, in the air and on surfaces, before they can reach your family, clients or employees.

The Guardian Air QR+™ by RGF® is designed to eliminate sick building syndrome risks by reducing odors, air pollutants, VOCs (chemical odors), mold, bacteria and viruses. The Guardian Air QR+™ units are easily mounted into air conditioning and heating systems air ducts where most sick building problems start. When the HVAC system is in operation, the Guardian Air QR+ unit creates an Advanced Oxidation Plasma consisting of Ionized Hydro-peroxides, Super oxide ions and Hydroxide ions. All are friendly oxidizers. By friendly oxidizers, we mean oxidizers that revert back to oxygen and hydrogen after the oxidation of the pollutant.